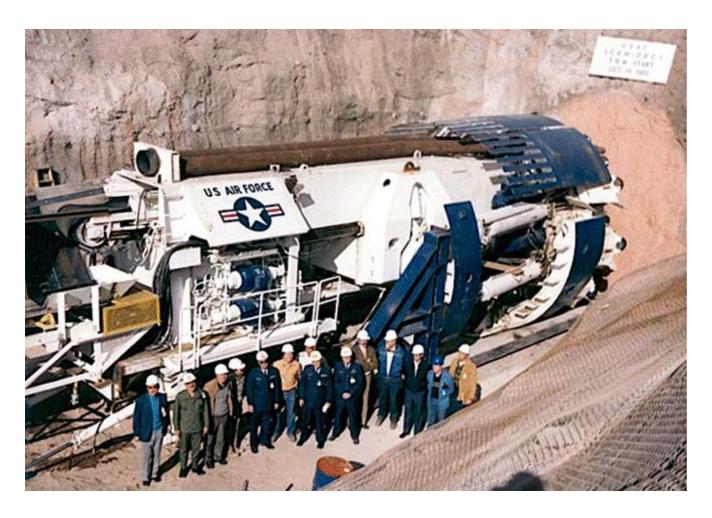

### **The Tunnel Boring Technologies**

The primary tunnel boring unit used; the Nuclear Subterrene

(pronounced like submarine).

Photo of United States Air Force tunnel boring machine at Little Skull Mountain, Nevada, USA, December 1982.

The Subterrenes melting penetrator head can be of **any shape desired**. Cost is \$850 million dollars (1970 dollars.

This unit does Rapid Excavation by Rock Melting

Uses molten lithium pumped through a small nuclear reactor and circulated through an annular melting penetrator, reaching temperatures of 1,570° Kelvin, melting through a ring of rock in front of the machine.

The motive power to push the Subterrene through the ground is provided by gravity.