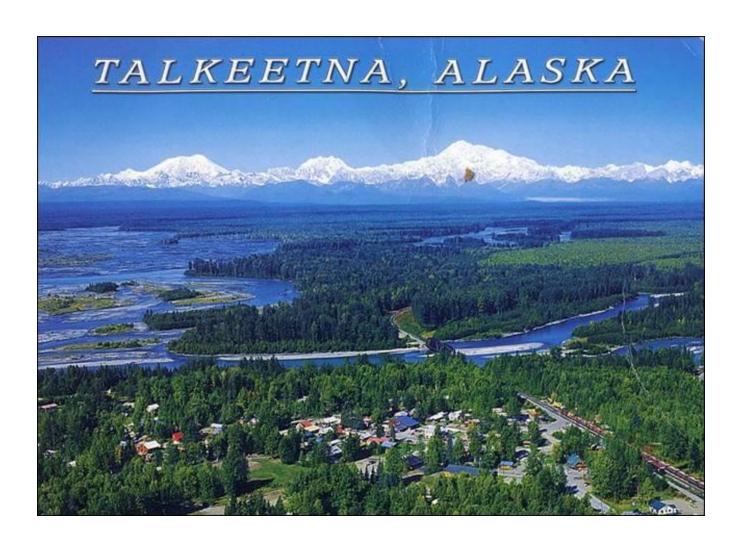

# **HAARP**

8. + Kobuk—66° 19′ 12″ N., 156° 29′ 33.6″ W., cleaned by W. H. 27 March 2020.

9. + Talkeetna—62° 52′ 15.6″ N., 149° 32′ 13.2″ W., cleaned by W. H. 2 April 2020.

10. + Yakataga—61° 7′ 30" N., 140° 32′ 6" W., cleaned by W. H. 27 March 2020.