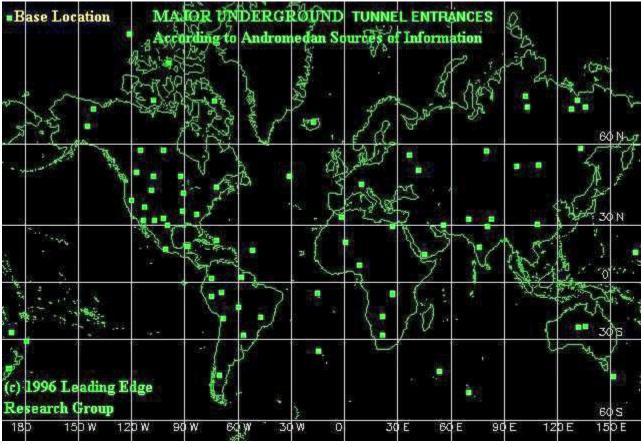

### **ALTERNATIVE 2/PROJECT MK RAND**

There are at least 10,000 DUMBS and 100,000 miles of tunnels worldwide. In The U.S. there are over 346 known DUMBs, with 2 underground bases being built per year. The average depth of bases is 4.25 miles. Each DUMB base costs between 17 & 26 billion \$ to build, which is funded by MI6/CIA drug money. Each underground base employs 10,000 to 18,000 workers. Nuclear powered drills are used to dig these DUMBS underground, going through rock at a tremendous rate, literally melting the rock away to form a smooth glass like surface on tunnel inside edges.

Underground facilities contain massive computer centers & servers, genetic experimentation, clone mills, mind-control research & control systems as well as Mk Ultra slave mills & storage facilities with training facilities for these forces. Additionally, DNA & seed storage facilities, storage of all movies & tv series ever made, fresh water reservoirs, above top secret weapons & weapons testing, advanced aircraft facilities, gold & financial storage and food storage for survival of millions for 100's of years. Many DUMBs have in them vast cities housing humans, Satanic temples, Demonic living areas, & much more.