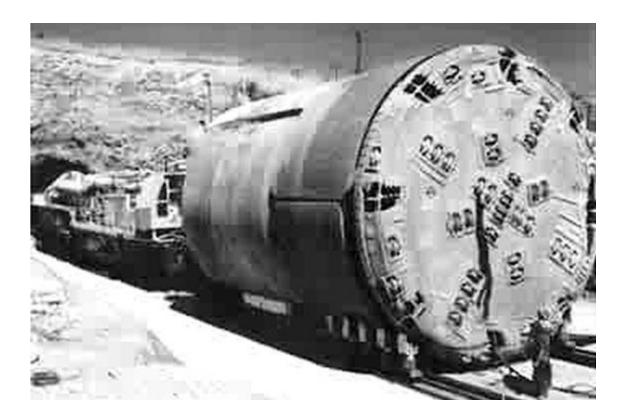

### **The Tunnel Boring Technologies**

The primary tunnel boring unit used; the Nuclear Subterrene

(pronounced like submarine).

Photo of United States Air Force tunnel boring machine at Little Skull Mountain, Nevada, USA, December 1982.

The Subterrenes melting penetrator head can be of **any shape desired**. Cost is \$850 million dollars (1970 dollars.

This unit does Rapid Excavation by Rock Melting

Uses molten lithium pumped through a small nuclear reactor and circulated through an annular melting penetrator, reaching temperatures of 1,570° Kelvin, melting through a ring of rock in front of the machine.