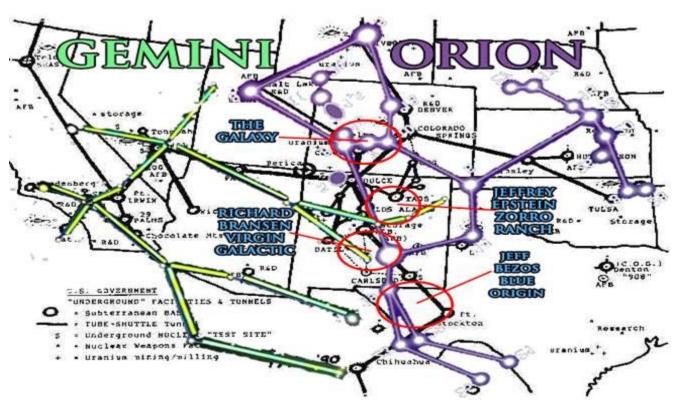

Links: <u>California Earthquakes Leave Naval Station China Lake 'Not Mission Capable'</u>
<u>The new Army program to train troops to fight underground</u>

- 44. + Clear Lake—(unknown activities).
- 45. = Chocolate Mountains.
- 46. + Concord Naval Weapons Station—38° 02′ 46″ N., 122° 01′ 15″ W., entry point is near Willow Pass road.
- 47. + Darwin—4 miles dues West of Darwin city.
- 48. = Death Valley—entrance to the Death Valley Tunnel is in the Panamint Mountains down on the lower edge of the range near Wingate Pass, in the bottom of an abandoned mine shaft.
- 49. + Deep Springs, CA—37° 22′ N., 117° 59′ 18″ W. (take out covered B2T show 13 Oct.). Massive advanced tech. & DNA research, demonic presence massive, Mk. Massive facility. Connected to Area 51 in Nevada.

Link: Big Tech Criminals Underground War

50. +\* Edwards Air Force Base—34° 8′ N., 117° 48′ W. in the area where Diamond Cr. & the S. fork of the Yuba meet. DEW weapons & advanced craft research.

**Edwards Air Force Base** 