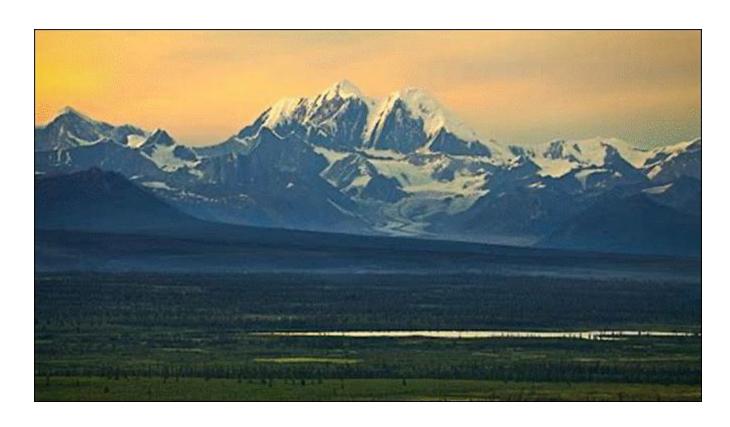

ldren rescued
- ^ Under Battle
- **= Under Black Hat Controlled**







1. + Brooks Range—Area Schwatka Mountain's Functions:

### Genetic Works multiple Levels.

2. & 3. + Delta Junction & Ft. Greeley—In the same Delta Junction area.

Link: Tunnel wall collapses at major gold mine near Delta Junction

4. + Dawson—64° 36′ 43.2″ N., 138° 16′ 12″ W. Cleaned by W. H. 28 March 2020.



# **Delta Junction**



## **Ft. Greeley**

Link: Corps of Engineers Officials Visit Fort Greely to Plan for Nuclear Power Plant Decommissioning

- 5. + Glenallen—cleaned by W. H. 29 March 2020.
- 6. + Healy—63° 48′ 43.2″ N., 148° 22′ 30″ W. cleaned by W. H. 24 May 2020.
- 7. + Mt. Hayes—Was used in conjunction with the HAARP facility in Alaska for weather and geological control systems (earthquake creation).



# Mt. Hayes





# **HAARP**



8. + Kobuk—66° 19′ 12″ N., 156° 29′ 33.6″ W., cleaned by W. H. 27 March 2020.



9. + Talkeetna—62° 52′ 15.6″ N., 149° 32′ 13.2″ W., cleaned by W. H. 2 April 2020.



10. + Yakataga—61° 7′ 30" N., 140° 32′ 6" W., cleaned by W. H. 27 March 2020.



# **ARIZONA**





- 11. + Black Mtn.
- 12. + Fort Huachuca—31° 50′ N.,
- 110 ° 19′ 48″ W.: Intelligence training, mind-control, genetics & detention camp.
  - 13. + Gates Pass Base.
  - 14. + Gila Mountain Area—290° N., 116° W. South of Interstate 8 approx. 30 miles east of Yuma, AZ.
  - 15. + Grand Canyon—Ancient pyramid rediscovered in 1914 with vast caverns.

- 16. + Grand Wash Cliffs—Western edge of the cliffs at the head of Grapevine Wash. Must be reached via Hwy. 93 & then unpaved roads.
- 17. + Green Vall