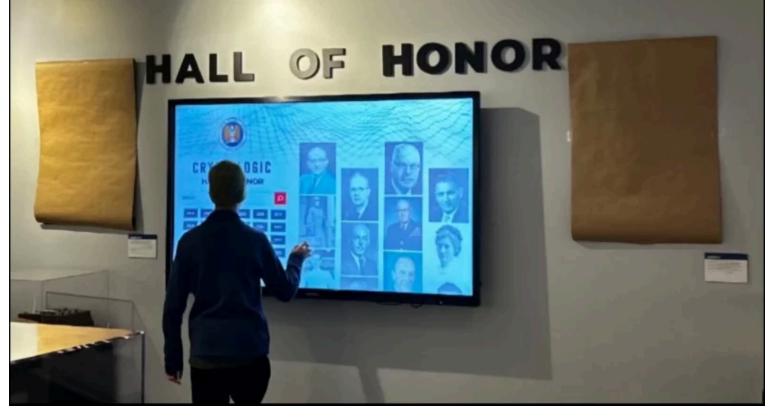

♥ YES, I WILL

ANSCRIPT

**ing** 

ng an

Last week, the National Cryptologic Museum in Fort Meade, Md., papered over plaques devoted to women and people of color who served the National Security Agency. The museum uncovered the exhibits on Sunday amid an uproar from former NSA staffers. *Frank Langfitt/NPR*