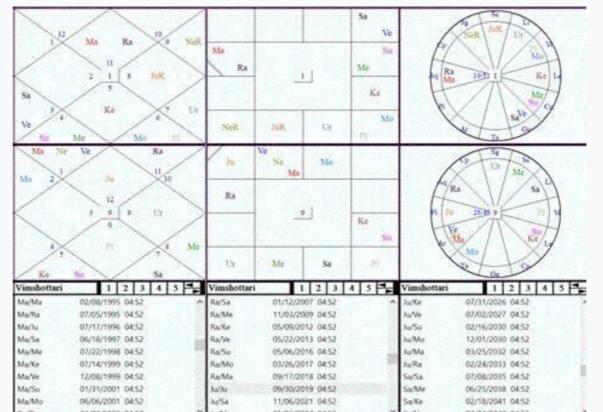

Elon Musk, now the CEO of Tesla, grew up in a well-off family. His father, a decision he later regretted due to the ensuing estrangement. In Wusk's astrological chart, the Sun is positioned at 6° 4' in Cancer, and Saturn at 1°, indicating certain personality traits and life experiences. For those interested in the finer details of Elon Musk's birth chart and its implications, this analysis into the saturn at 1°, indicating certain personality traits and life experiences. For those interested in the finer details of Elon Musk's astrological profile reveals a Moon in Virgo and a Sun in Cancer, suggesting a personality that is grounded and insightful. Born on June 28, 1971, his birth chart shows a harmonious alignment between his Sun and Moon, indicative of his ability to balance intellect, emotion, and ambition with ease. His Cancerian traits include empathy and an intuitive understanding of others, which, coupled with the cardinal nature of Cancer, positions him as a natural leader who can inspire loyalty. The configuration of planets in Musk's starting from 2024 and continuing for several years, driven by advantageous planetary influences. Incorporating the keyword 'Elon Musk's futures and oncice and the ability to pursue innovative paths. The alignment is position of Jupiter and Pluto hinks at stological chart, avoiding sensativing an expanding influence. The sexuel astrological chart, avoiding sensativing on the factual astrological chart, the Sun Musk's astrological profile reveals significant planetary placements in his chart, indicating an expanding influence. The service and the ability to pursue innovative paths. The alignment is posited for prosperity and influences. Incorporating the keyword 'Elon Musk's futures astrological chart, avoiding sensatival astrological analysis. Elon Musk's astrological profile reveals astrological profile reveals as

| 0 |   |    |   |   |   |    |     |       | 0  | Sun       | 3   | Can 06* 04' 10*   |
|---|---|----|---|---|---|----|-----|-------|----|-----------|-----|-------------------|
| * | D |    |   |   |   |    |     |       | D  | Moon      | m   | Vir 10* 29' 26*   |
|   | * | ğ  |   |   |   |    |     |       | ¥  | Mercury   | 8   | Can 14* 27' 22*   |
|   |   | 25 | Ŷ |   |   |    |     |       | Ŷ  | Venus     | П   | Gem 19* 37' 31*   |
|   |   |    | Δ | ď |   |    |     |       | ď  | Mars      | *** | Aqu 20* 56' 06*   |
|   |   |    |   |   | 4 |    |     |       | 4  | Jupiter   | m,  | Sco 27* 38' 01" R |
|   |   |    |   |   | a | ħ. |     |       | ħ  | Satum     | П   | Gem 01* 08' 39*   |
|   |   |    |   |   |   |    | 경   |       | ¥. | Uranus    | ≏   | Lib 09" 29' 02"   |
| × |   |    |   |   | ď | P  |     | ¥     | Ψ  | Neptune   | 1   | Sag 00" 48' 34" R |
|   |   |    |   |   | * | Δ  |     | * \$  | Ŷ  | Pluto     | m   | Vir 27* 05' 44*   |
|   | * |    | * |   |   |    | do. | 1 S   | 5  | Chiron    | Ť   | Ari 13" 42' 01"   |
|   |   |    |   |   | * | Δ  |     | * ď 🕻 | ç  | Lilith    | _   | Lib 03* 04' 29*   |
|   | * | *  |   | ď |   |    |     | * 2   | 8  | True Node |     | Agu 15* 07' 04*   |