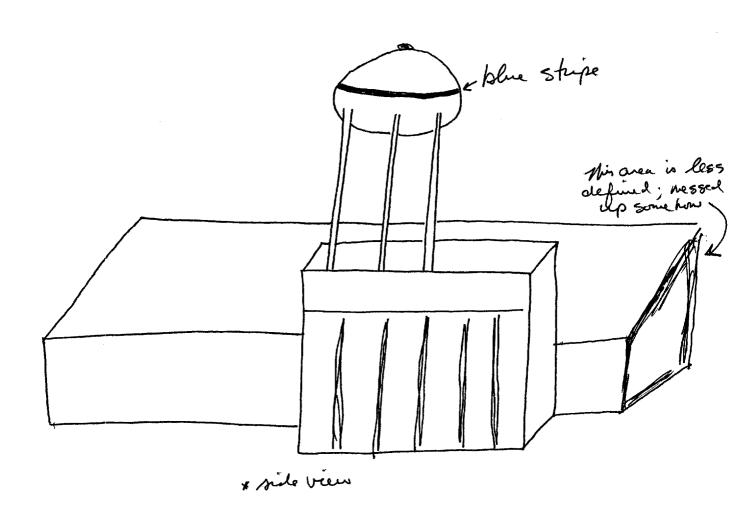

There is a bright, circular light with "blasts" of something shooting out of a circular area. There is also spinning with great centrifugal force. This motion gives one the sensation of being "pinned" against something smooth, hard and cold. Elsewhere is a stepped figure reminiscent of the front of a Mayan temple. This figure has a "fluttering" effect reminscent of a deck of cards being shuffled.