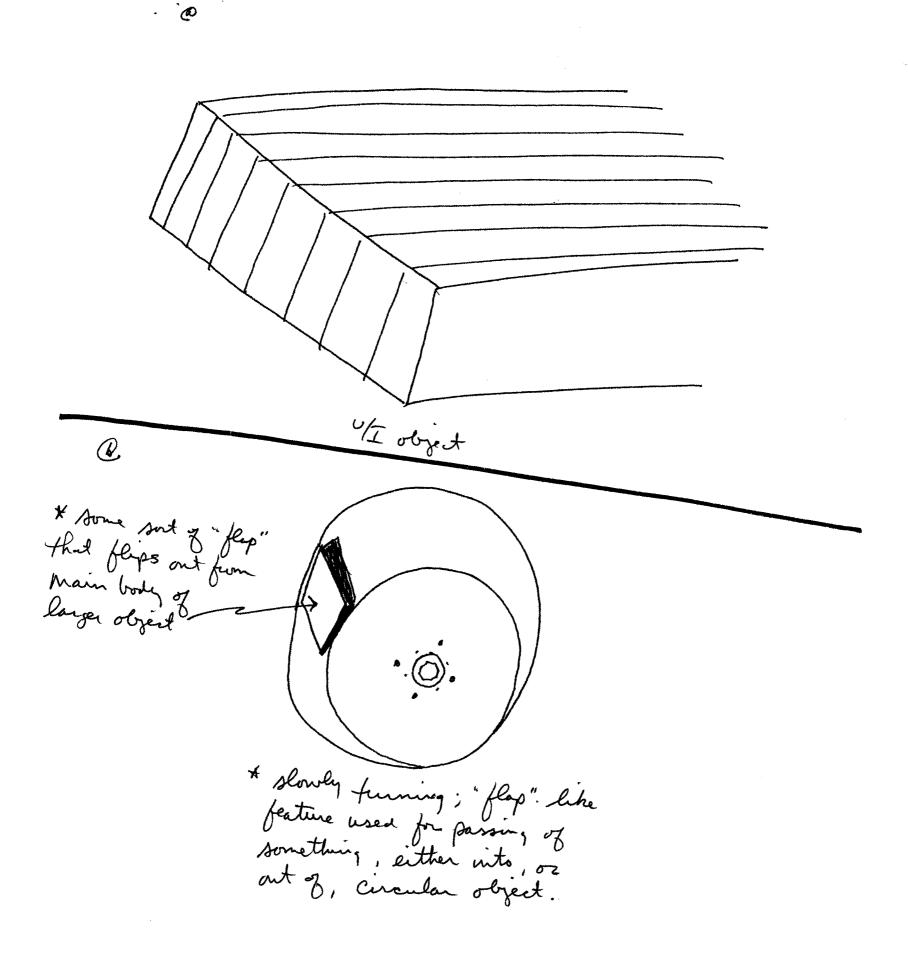

There are numerous objects which were perceived (see diagrams pages i through vi). Diagram ii(b) depicts a slowing turning cylindrically-shaped object with a "flap-like" feature on one side. This "flap" appears to flip out from the main body of the object; it is associated with a function for the passing of something either into, or out of, the large circular object.

Diagram iii(b) depicts a "system" of something in which a substance is being moved. The term "GREEN PASSAGE" was perceived in association with this. Here is where the concept of something cascading uniformly over something else was perceived.