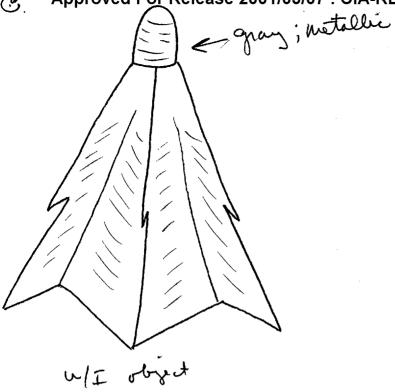

Diagram iii(a) depicts a large, flat object which moves back and forth in a fan-like motion. It is attached by a feature reminiscent of a pivot. It is dark gray, metallic and with a grainy surface. The "place" it is located is a hollow location where sound stops. This area is sterile in the sense that nothing or no one else is present of near this object. It has the appearance of a giant shovel lying on its side.