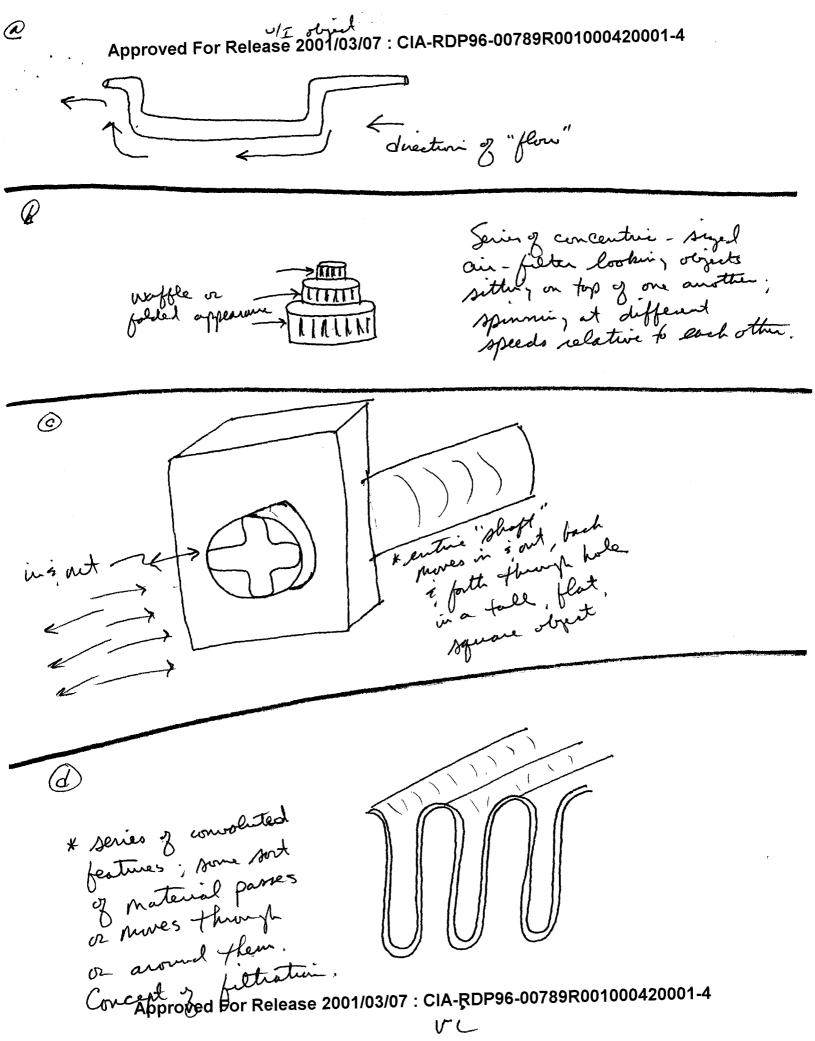

There are numerous objects which were perceived (see diagrams pages i through vi). Diagram ii(b) depicts a slowing turning cylindrically-shaped object with a "flap-like" feature on one side. This "flap" appears to flip out from the main body of the object; it is associated with a function for the passing of something either into, or out of, the large circular object.

Diagram iii(a) depicts a large, flat object which moves back and forth in a fan-like motion. It is attached by a feature reminiscent of a pivot. It is dark gray, metallic and with a grainy surface. The "place" it is located is a hollow location where sound stops. This area is sterile in the sense that nothing or no one else is present of near this object. It has the appearance of a giant shovel lying on its side.

Diagram iii(b) depicts a "system" of something in which a substance is being moved. The term "GREEN PASSAGE" was perceived in association with this. Here is where the concept of something cascading uniformly over something else was perceived.

There are numerous perceptions of recesses, cavities and underground (or under floor) conduits.

Object w/o figur above; hollow, longe, pronged. end at "opening"; spinning.

Approved For Release 2001/03/07: CIA-RDP96-00789R001000420001-4