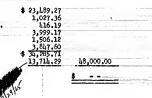

| Grants         \$48,000           Less, previously reported         \$40,000 |                    |
|------------------------------------------------------------------------------|--------------------|
| February 1, 1962 to July 31, 1962                                            | 24,000.00          |
| Total                                                                        | \$32,000.00        |
| Accounted for, as follows: Salaries Payroll Taxes                            | \$28,131.14        |
|                                                                              |                    |
| Laboratory Supplies and Expense Travel                                       | 3,541.48<br>569.61 |
| Other Direct Costs                                                           | 2,569.17           |
| Indirect Costs                                                               | 36,372.26          |
| Total Costs                                                                  | 72,939.42          |
| Less, Previously reported                                                    | 39,894.36          |
| Total Accounted For                                                          | \$33,045.06        |