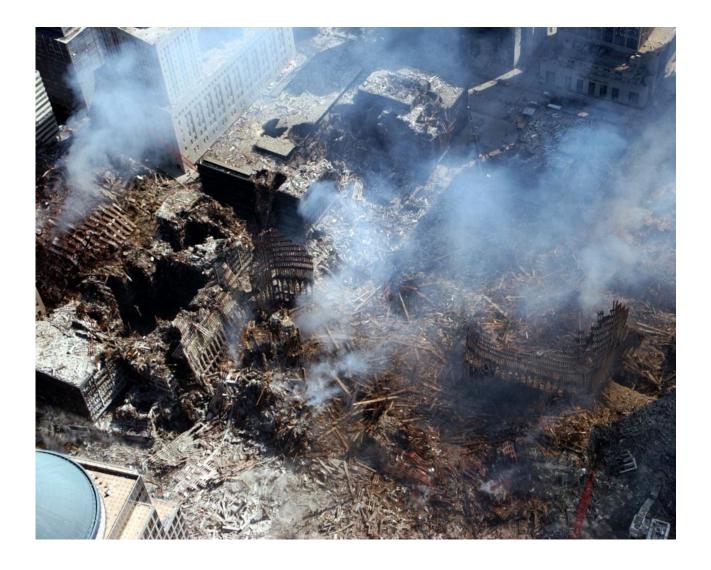

## Photos Showing Ground Zero Apparently Taken from a Helicopter

These photos show Ground Zero from a low-altitude aircraft, apparently a helicopter. These show some interesting details, such as debris on the top of 22 Cortland Street.