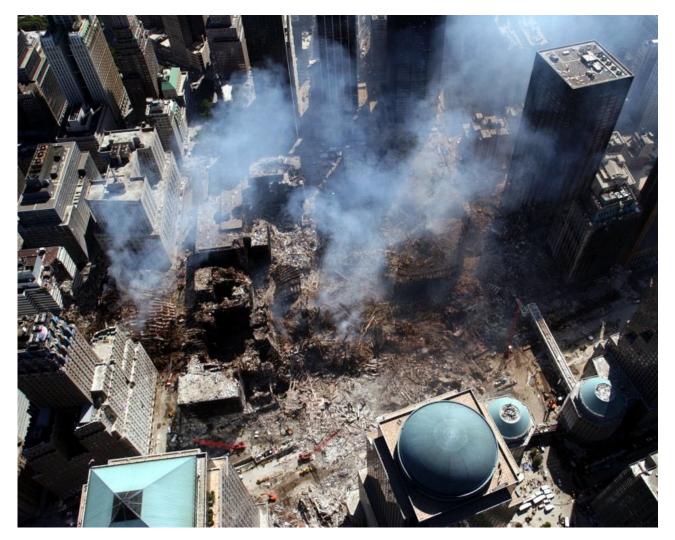

## Photos Showing Ground Zero Apparently Taken from a Helicopter

These photos show Ground Zero from a low-altitude aircraft, apparently a helicopter. These show some interesting details, such as debris on the top of 22 Cortland Street.