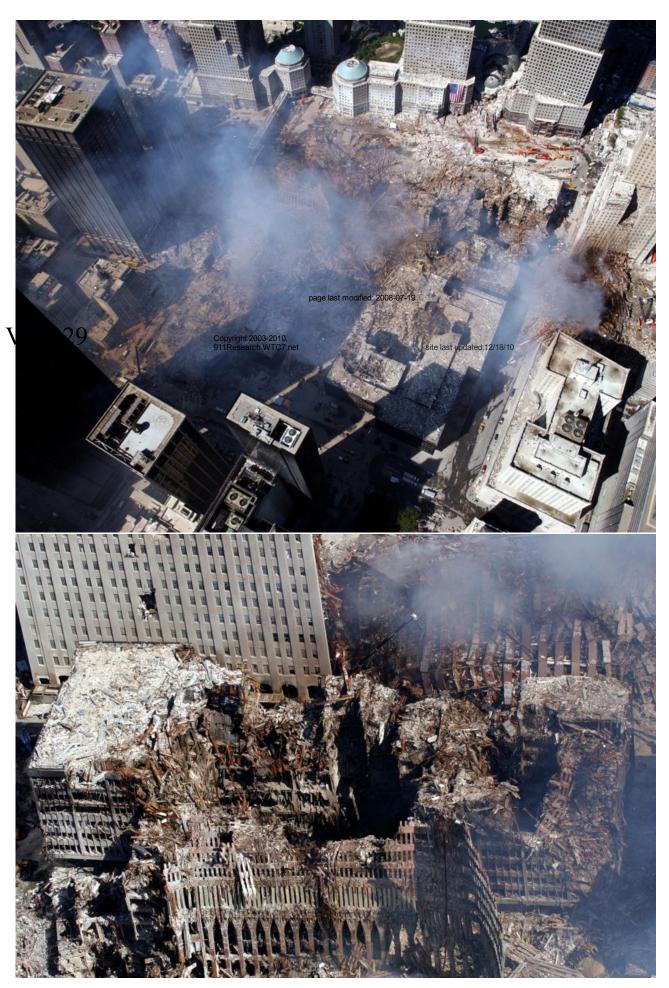

## Photos Showing Ground Zero Apparently Taken from a Helicopter

These photos show Ground Zero from a low-altitude aircraft, apparently a helicopter. These show some interesting details, such as debris on the top of 22 Cortland Street.