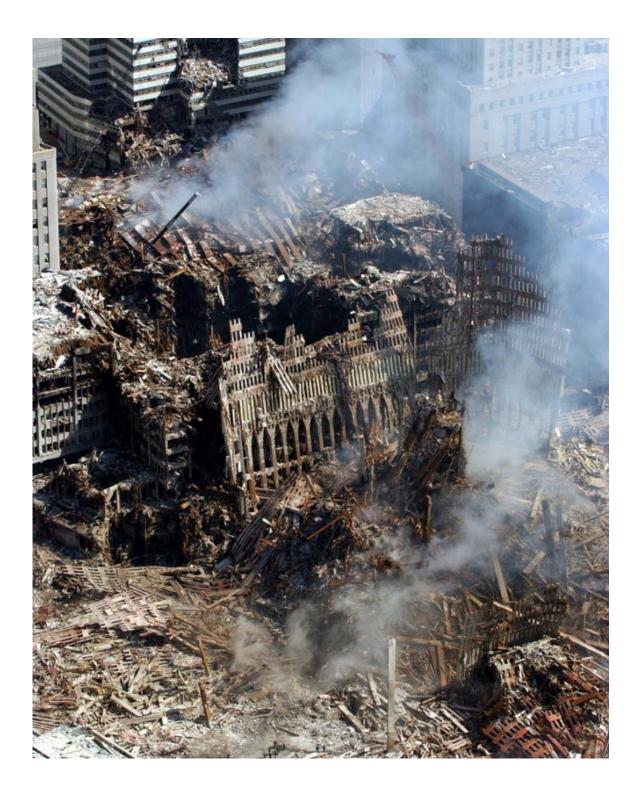

## Photos Showing Ground Zero Apparently Taken from a Helicopter

These photos show Ground Zero from a low-altitude aircraft, apparently a helicopter. These show some interesting details, such as debris on the top of 22 Cortland Street.