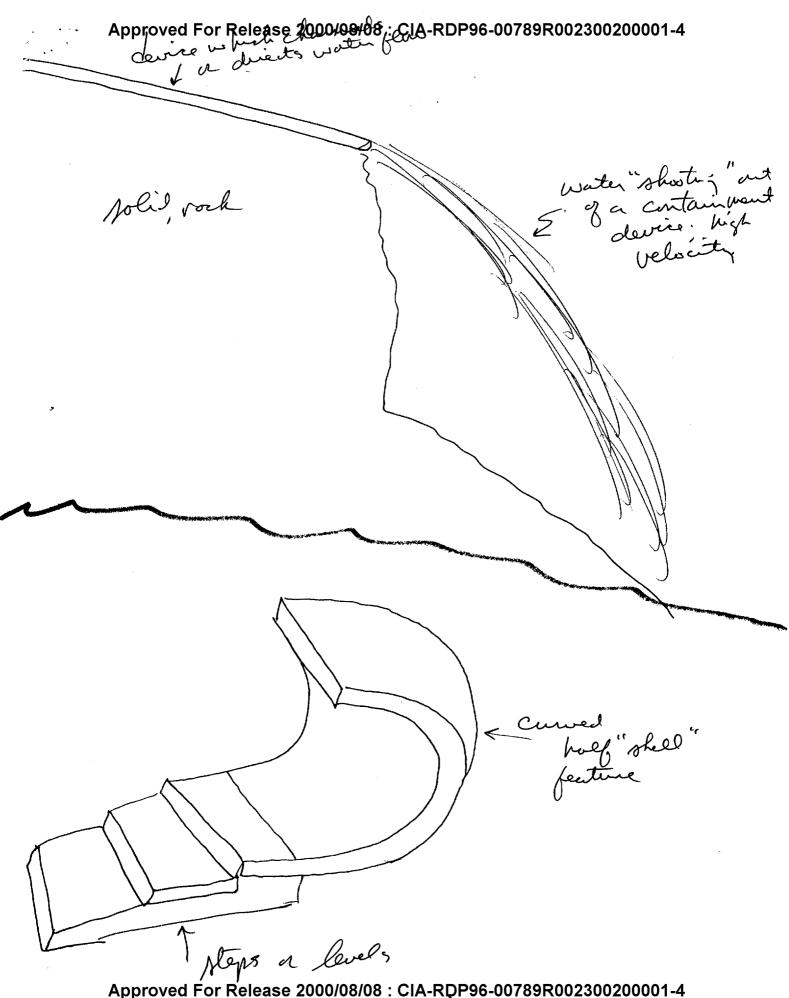

## E. SESSION SUMMARY:

The target area contains hard, manmade features which have been "added" to the natural rocky terrain. There is a sense of height, steepness, precariousness and the concepts of sheer, rocky and dangerous. Objects are being moved along by or within water. There is also "softer" land associated with white and related to water. This portion of the target is clear, cold and "icy".

There is a sense of "monolithic" features within the target area reminiscent of land forms. There are several objects/features associated with the concept of support (see diagrams). There is the sense that water is being channeled by a device which results in the water "shooting" out of this device.

There are concepts of ripples, motion, angles, streaked, curves and various colors (white and blue are predominate with green, brown, dark brown, yellow and a lot of gray). Trees and/or objects relating to trees are prevalent.