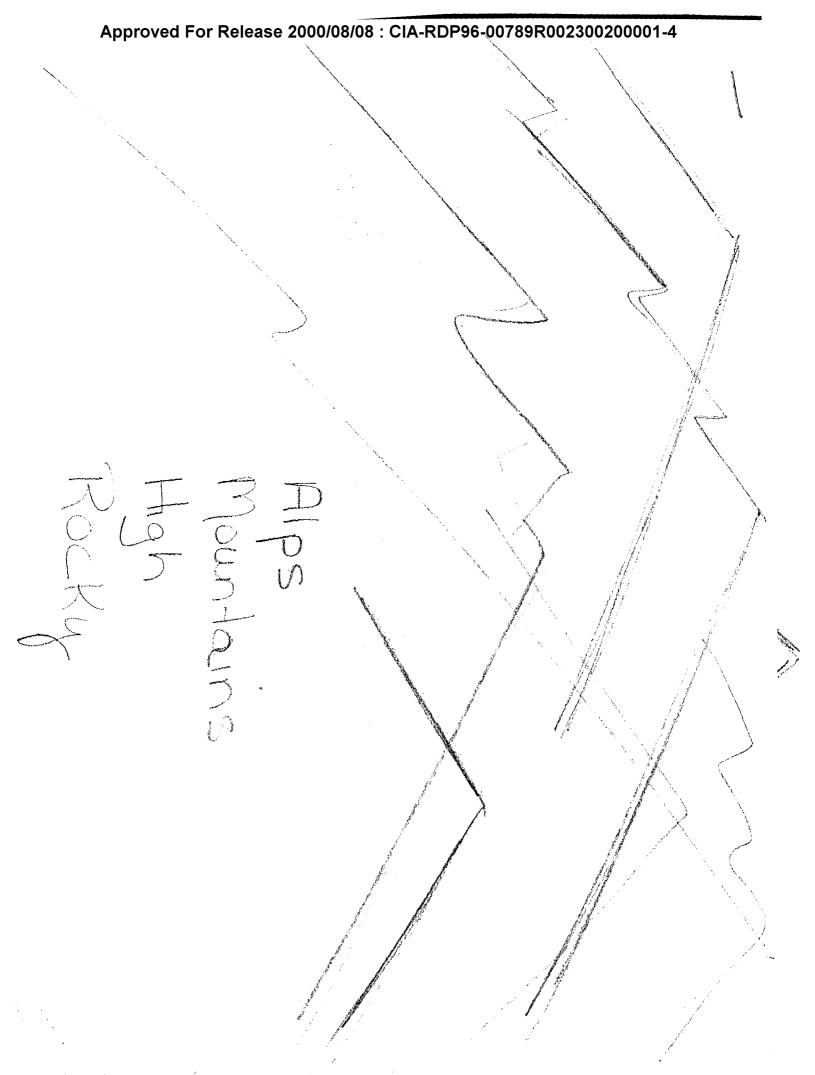

## E. SESSION SUMMARY:

The target area contains hard, manmade features which have been "added" to the natural rocky terrain. There is a sense of height, steepness, precariousness and the concepts of sheer, rocky and dangerous. Objects are being moved along by or within water. There is also "softer" land associated with white and related to water. This portion of the target is clear, cold and "icy".

There is a sense of "monolithic" features within the target area reminiscent of land forms. There are several objects/features associated with the concept of support (see diagrams). There is the sense that water is being channeled by a device which results in the water "shooting" out of this device.