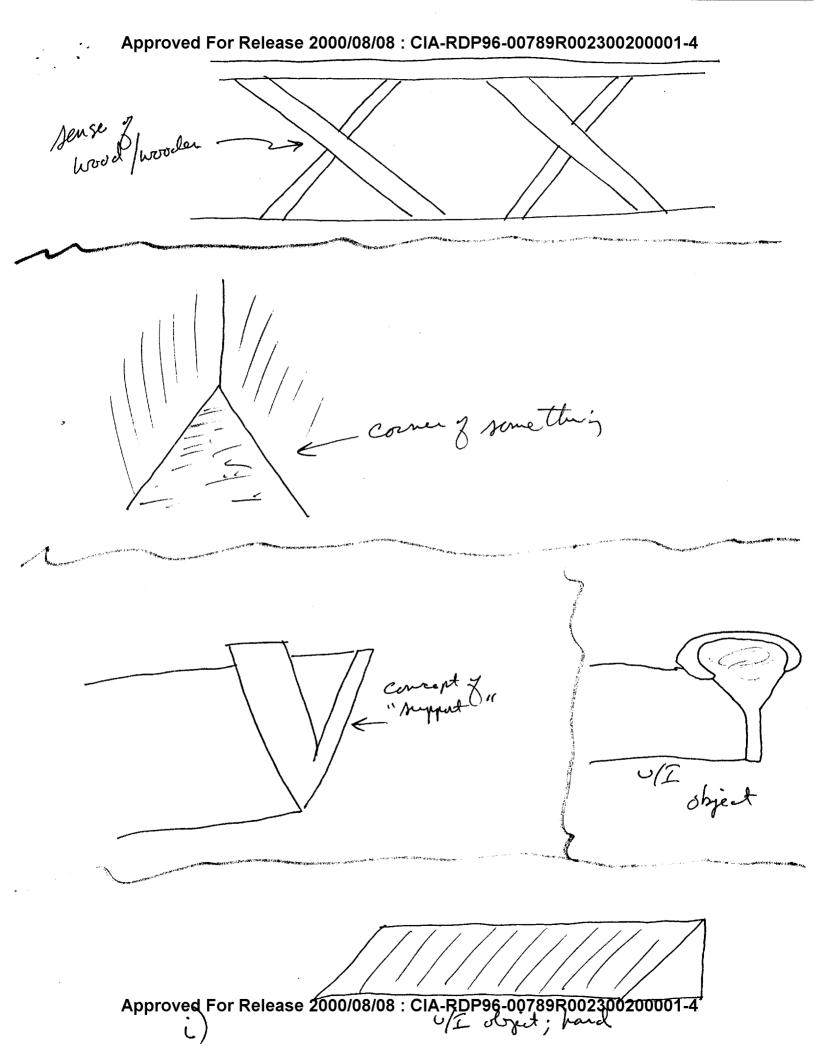

## E. SESSION SUMMARY:

The target area contains hard, manmade features which have been "added" to the natural rocky terrain. There is a sense of height, steepness, precariousness and the concepts of sheer, rocky and dangerous. Objects are being moved along by or within water. There is also "softer" land associated with white and related to water. This portion of the target is clear, cold and "icy".

There is a sense of "monolithic" features within the target area reminiscent of land forms. There are several objects/features associated with the concept of support (see diagrams). There is the sense that water is being channeled by a device which results in the water "shooting" out of this device.

There are concepts of ripples, motion, angles, streaked, curves and various colors (white and blue are predominate with green, brown, dark brown, yellow and a lot of gray). Trees and/or objects relating to trees are prevalent.